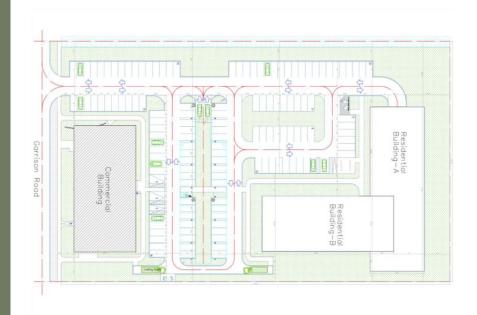

## Residential - Garrison Road, Fort Erie

- Project: 101 units presenting as one,
  4-storey residential building plus one, 3-storey mixed-use building
- Approvals: Official Plan and Zoning By-law amendments, Site Plan
- Technical: Planning Rationale Report,
  Functional Servicing Report, Traffic
  Report, Architectural Renderings
- Issues: Emergency services access, provision of affordable housing, building height, setback encroachment
- Results: Official Plan and Zoning Amendments approved. Site Plan pending