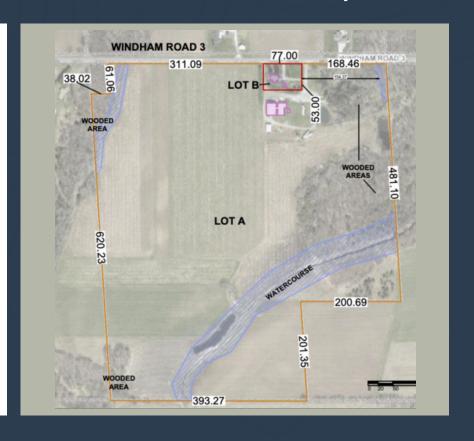

# Residential - Windham Road 3, Norfolk County

- Project: Severance of Surplus Farm Dwelling
- Approvals: Severance
- **Technical:** Planning Rationale Report, Severance sketch
- Issues: Large size of lands to be severed
- Results: Severance approved