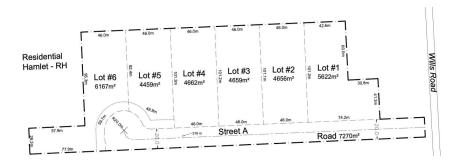

## Residential - Wills Road, Wainfleet

- **Project:** Condominium of 6 single detached houses
- Approvals: Zoning By-law Amendment, Draft Plan of Condominium, Holding Symbol Removal
- Technical: Planning Justification Report, Hydrogeological Assessment, Functional Servicing Report, Stormwater Management, Environmental Site Assessment
- Issues: Lot servicing
- Results: Zoning By-law Amendment and Draft Plan of Condominium approved; Holding Symbol removed.