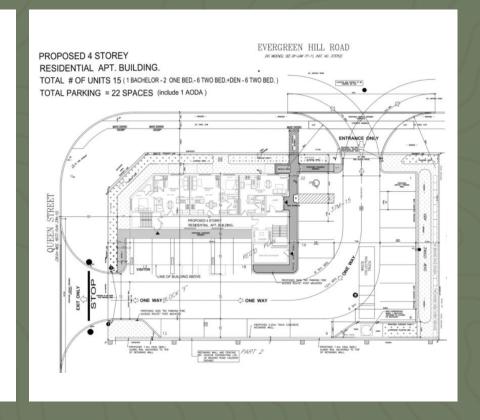

# Residential - Evergreen Hill Road, Simcoe

- Project: 14 unit rental apartments
- Approvals: Zoning By-law Amendment, Site Plan
- Technical: Planning Justification, Functional Servicing Report, Traffic/Parking Report
- Issues: Off-street parking, Floor area/unit, Landscaping
- Results: This presented as affordable, rental housing, which was supported by the County.
   Zoning approved in Summer 2022.
   Site Plan approved Winter 2023.